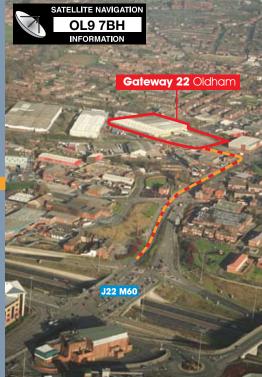

### Location

The property is situated fronting Drury Lane, close to its junction with the A62 Manchester Road. The site is approximately one mile from Oldham town centre, 1/2 mile from J22 of the M60 and four miles from Manchester city centre.